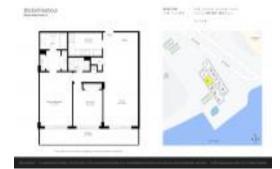

### Unit 17K - Brickell Harbour

17K - 200 15 Rd, Miami, FL, Miami-Dade 33129

#### **Unit Information**

MLS Number: A11623004

Status: Active Under Contract

Size: 945 Sq ft.

Bedrooms: 2 Full Bathrooms: 2

Half Bathrooms:

Parking Spaces: Guest Parking, Street Parking

View: Bay,Ocean View