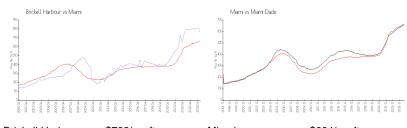

### **Market Information**

 Brickell Harbour:
 \$762/sq. ft.
 Miami:
 \$664/sq. ft.

 Miami:
 \$664/sq. ft.
 Miami-Dade:
 \$696/sq. ft.

# Avg. Time to Close Over Last 12 Months

Brickell Harbour 176 days Miami 85 days Miami-Dade 85 days