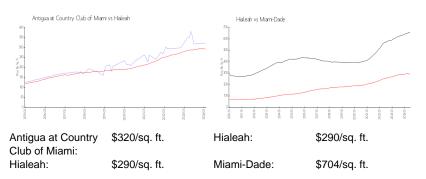

# **Market Information**

#### **Inventory for Sale**

| Antigua at Country Club of Miami | 0% |
|----------------------------------|----|
| Hialeah                          | 1% |
| Miami-Dade                       | 3% |

## Avg. Time to Close Over Last 12 Months

| Antigua at Country Club of Miami | 13 days |
|----------------------------------|---------|
| Hialeah                          | 30 days |

Miami-Dade

83 days