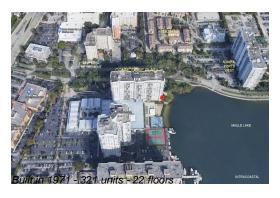

Number of units: 321
Number of active listings for rent: 0
Number of active listings for sale: 25
Building inventory for sale: 7%
Number of sales over the last 12 months: 17
Number of sales over the last 6 months: 9
Number of sales over the last 3 months: 6

## **Building Association Information**

Commodore Plaza Condominium Address: 2780 NE 183rd St, Aventura, FL 33160 Telephone: +1 305-931-5217