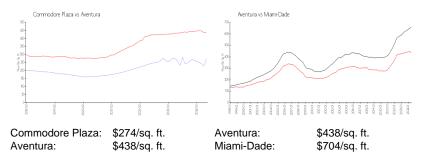

### **Market Information**

8%

## **Inventory for Sale**

Commodore Plaza

Aventura 5% Miami-Dade 3%

# Avg. Time to Close Over Last 12 Months

Commodore Plaza 109 days Aventura 94 days Miami-Dade 83 days