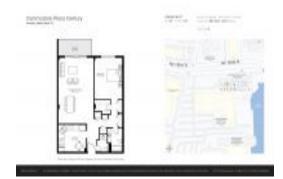

## **Unit 105 - Commodore Plaza**

105 - 2780 NE 183 St, Aventura, FL, Miami-Dade 33160

#### **Unit Information**

 MLS Number:
 A11623056

 Status:
 Active

 Size:
 887 Sq ft.

Bedrooms: 1
Full Bathrooms: 1
Half Bathrooms: 1

Parking Spaces: 1 Space, Additional Spaces

Available, Assigned Parking, Covered Parking, Guest Parking, Open Space