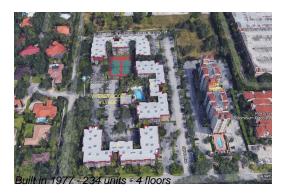

## **Building Information**

Number of units: 234 Number of active listings for rent: 0 Number of active listings for sale: 2 Building inventory for sale: 0% Number of sales over the last 12 months: Number of sales over the last 6 months: Number of sales over the last 3 months: