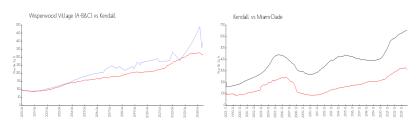

#### **Market Information**

Wisperwood Village \$392/sq. ft.

Kendall: \$315/sq. ft.

(A-B&C):

Kendall: \$315/sq. ft. Miami-Dade: \$694/sq. ft.