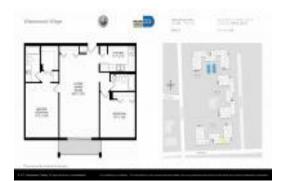

#### **Unit Information**

MLS Number: A11623089 Status: Pending Size: 968 Sq ft. Bedrooms: 2

Full Bathrooms: 2

Half Bathrooms: **Guest Parking** Parking Spaces:

View:

Rental Price: \$2,400 List PPSF: \$2 \$381,000 Valuated Price: Valuated PPSF: \$394