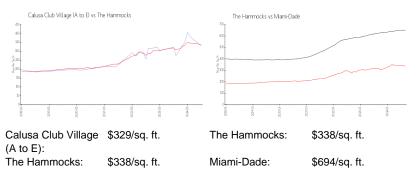

hrooms:        | 2                   |
| Half Bathrooms:        |                     |
| Parking Spaces:        |                     |
| View:                  |                     |
| Rental Price:          | \$2,350             |
| List PPSF:             | \$3                 |
| Valuated Price:        | \$298,000           |
| Valuated PPSF:         | \$317               |

The above valuated price is a baseline figure that does not take into account any specific renovation, upgrade, split, merge, or deterioration of the unit.

#### **Building Information**

| 276 |
|-----|
| 0   |
| 2   |
| 0%  |
| 7   |
| 2   |
| 1   |
|     |

### **Building Association Information**

Calusa Club Village Property Owners 14275 SW 142nd Ave Miami, FL 33186 (305) 253-7977

## **Market Information**



#### **Inventory for Sale**

| Calusa Club Village (A to E) | 1% |
|------------------------------|----|
| The Hammocks                 | 1% |
| Miami-Dade                   | 4% |

### Avg. Time to Close Over Last 12 Months

| Calusa Club Village (A to E) | 39 days |
|------------------------------|---------|
| The Hammocks                 | 55 days |
| Miami-Dade                   | 85 days |



and the Street Board