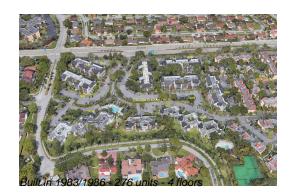

# Unit 13255 SW 88th Ln # 403-CS - Calusa Club Village (A to E)

13255 SW 88th Ln # 403-CS - 8810 SW 132 PI, The Hammocks, FL, Miami-Dade 33186

#### **Building Information**

| 276 |
|-----|
| 0   |
| 2   |
| 0%  |
| 7   |
| 2   |
| 1   |
|     |

### **Building Association Information**

Calusa Club Village Property Owners 14275 SW 142nd Ave Miami, FL 33186 (305) 253-7977