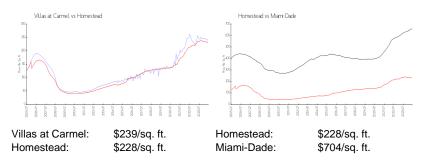

## **Market Information**

## Inventory for Sale

| Villas at Carmel | 4% |
|------------------|----|
| Homestead        | 2% |
| Miami-Dade       | 3% |

## Avg. Time to Close Over Last 12 Months

| Villas at Carmel | 55 days |
|------------------|---------|
| Homestead        | 48 days |
| Miami-Dade       | 83 days |