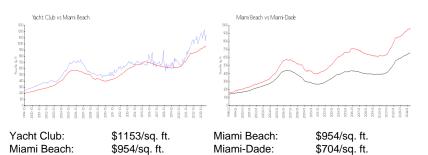

#### **Market Information**

| Yacht Club  | 3% |
|-------------|----|
| Miami Beach | 4% |
| Miami-Dade  | 3% |