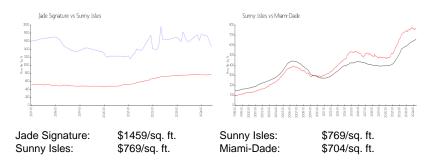

#### **Unit Information**

MLS Number: A11623161
Status: Active
Size: 1,125 Sq ft.

Bedrooms: 1
Full Bathrooms: 2
Half Bathrooms:

Parking Spaces: Assigned Parking, Covered Parking, Guest

Parking

View: Ocean View, Water View