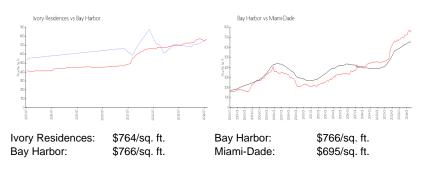

### **Inventory for Sale**

| Ivory Residences | 10% |
|------------------|-----|
| Bay Harbor       | 5%  |
| Miami-Dade       | 4%  |

# Avg. Time to Close Over Last 12 Months

| Ivory Residences | 48 days  |
|------------------|----------|
| Bay Harbor       | 101 days |
| Miami-Dade       | 84 days  |