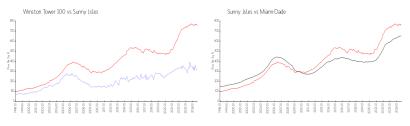

#### **Market Information**

| Winston Tower 100: | \$309/sq. ft. | Sunny Isles: | \$757/sq. ft. |
|--------------------|---------------|--------------|---------------|
| Sunny Isles:       | \$757/sq. ft. | Miami-Dade:  | \$694/sq. ft. |