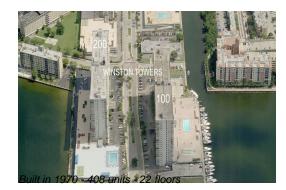

# **Building Information**

| Number of units:                         | 408 |
|------------------------------------------|-----|
| Number of active listings for rent:      | 6   |
| Number of active listings for sale:      | 22  |
| Building inventory for sale:             | 5%  |
| Number of sales over the last 12 months: | 16  |
| Number of sales over the last 6 months:  | 10  |
| Number of sales over the last 3 months:  | 4   |