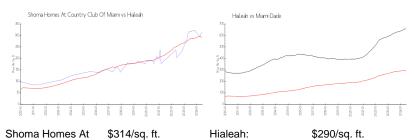

#### **Market Information**

Shoma Homes At Country Club Of

Miami:

Hialeah: \$290/sq. ft. Miami-Dade: \$704/sq. ft.