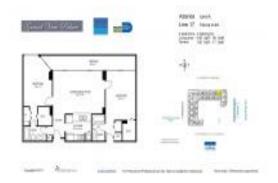

#### **Unit Information**

 MLS Number:
 A11623297

 Status:
 Active

 Size:
 1,030 Sq ft.

Bedrooms: 2 Full Bathrooms: 2

Half Bathrooms:

Parking Spaces: 1 Space
View: Bay,Water View
Rental Price: \$3,500

List PPSF: \$3
Valuated Price: \$451,000
Valuated PPSF: \$438