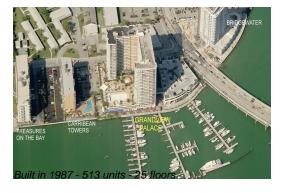

# **Unit 1417 - Grand View Palace**

1417 - 7601 E Treasure Dr, North Bay Village, FL, Miami-Dade 33141

### **Building Information**

Number of units: 513
Number of active listings for rent: 9
Number of active listings for sale: 18
Building inventory for sale: 3%
Number of sales over the last 12 months: 10
Number of sales over the last 6 months: 3
Number of sales over the last 3 months: 1