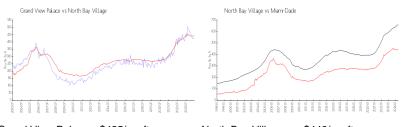

## **Market Information**

Grand View Palace: \$425/sq. ft. North Bay Village: \$448/sq. ft. North Bay Village: \$704/sq. ft. Miami-Dade: \$704/sq. ft.