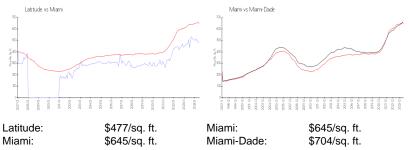

#### **Inventory for Sale**

| Latitude   | 3% |
|------------|----|
| Miami      | 4% |
| Miami-Dade | 3% |

Latitude Miami Miami-Dade 38 days 84 days 83 days