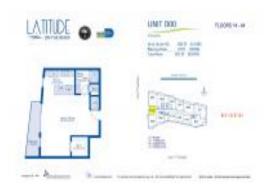

# Unit 1600 - Latitude

1600 - 185 SW 7 St, Miami, FL, Miami-Dade 33130

# **Unit Information**

| MLS Number:<br>Status:<br>Size: | A11623333<br>Active<br>580 Sq ft. |
|---------------------------------|-----------------------------------|
| Bedrooms:                       |                                   |
| Full Bathrooms:                 | 1                                 |
| Half Bathrooms:                 |                                   |
| Parking Spaces:                 | 1 Space                           |
| View:                           |                                   |
| List Price:                     | \$350,000                         |
| List PPSF:                      | \$603                             |
| Valuated Price:                 | \$281,000                         |
| Valuated PPSF:                  | \$484                             |