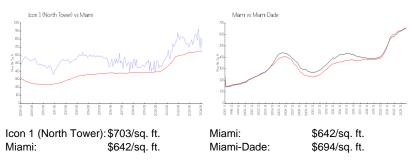

### Market Information

## **Inventory for Sale**

| Icon 1 (North Tower) | 6% |
|----------------------|----|
| Miami                | 5% |
| Miami-Dade           | 4% |

# Avg. Time to Close Over Last 12 Months

| Icon 1 (North Tower) | 101 days |
|----------------------|----------|
| Miami                | 85 days  |
| Miami-Dade           | 85 days  |

---- Avenue - ----- ------- --------