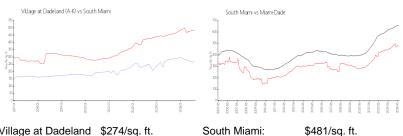

#### **Market Information**

Village at Dadeland \$274/sq. ft.

(A-K):

South Miami: \$481/sq. ft.

Miami-Dade: \$696/sq. ft.