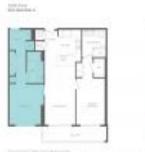

#### **Unit Information**

| MLS Number:     | A11623354                      |
|-----------------|--------------------------------|
| Status:         | Active                         |
| Size:           | 0 Sq ft.                       |
| Bedrooms:       | 1                              |
| Full Bathrooms: | 1                              |
| Half Bathrooms: |                                |
| Parking Spaces: | Covered Parking, Guest Parking |
| View:           | Garden View, Other View        |
| Rental Price:   | \$3,200                        |
| Valuated Price: | \$590,000                      |
| Valuated PPSF:  | \$567                          |