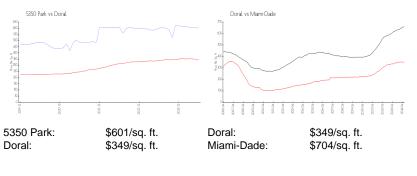

#### **Inventory for Sale**

| 5350 Park  | 9% |
|------------|----|
| Doral      | 2% |
| Miami-Dade | 3% |

### Avg. Time to Close Over Last 12 Months

| 5350 Park  | 90 days |
|------------|---------|
| Doral      | 50 days |
| Miami-Dade | 83 days |

117 biller