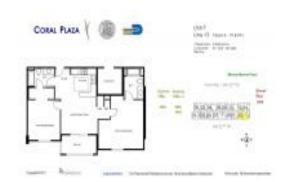

# Unit 1213 - Coral Plaza

1213 - 3500 Coral Way, Coral Gables, FL, Miami-Dade 33145

#### **Unit Information**

 MLS Number:
 A11623366

 Status:
 Pending

 Size:
 917 Sq ft.

 Bedrooms:
 2

 Full Bathrooms:
 2

Half Bathrooms:

View:

Rental Price:

Parking Spaces: 2 Spaces, Assigned Parking, Parking

Garage Other View \$2,995 \$3

List PPSF: \$3
Valuated Price: \$453,000
Valuated PPSF: \$494

The above valuated price is a baseline figure that does not take into account any specific renovation, upgrade, split, merge, or deterioration of the unit.