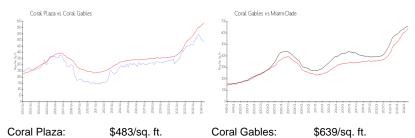

### **Market Information**

Coral Gables: \$639/sq. ft. Miami-Dade: \$696/sq. ft.