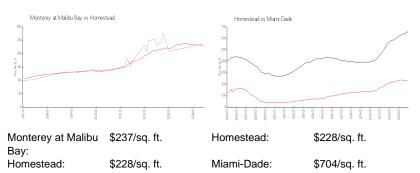

Active 1,176 Sq ft. 3 2 Garden View \$2,300 \$2

\$280,000 \$238

A11623403

The above valuated price is a baseline figure that does not take into account any specific renovation, upgrade, split, merge, or deterioration of the unit.