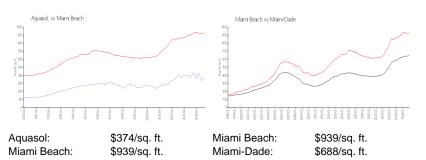

#### **Inventory for Sale**

| Aquasol     | 8% |
|-------------|----|
| Miami Beach | 5% |
| Miami-Dade  | 5% |

### Avg. Time to Close Over Last 12 Months

| Aquasol     | 149 days |
|-------------|----------|
| Miami Beach | 103 days |

Built in 1968 - 226 units - 17 floors

Miami-Dade

90 days