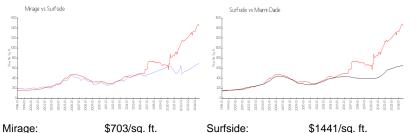

#### **Market Information**

Mirage: Surfside: \$703/sq. ft. Miami-Dade: \$1441/sq. ft.

\$1441/sq. ft. \$694/sq. ft.