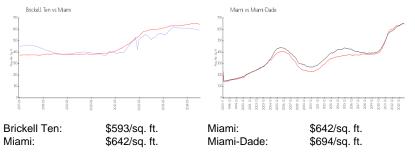

#### **Inventory for Sale**

| Brickell Ten | 8%       |
|--------------|----------|
| Miami        | 5%       |
| Miami-Dade   | 5%<br>4% |

## Avg. Time to Close Over Last 12 Months

| Brickell Ten | 54 days |
|--------------|---------|
| Miami        | 85 days |
| Miami-Dade   | 85 days |