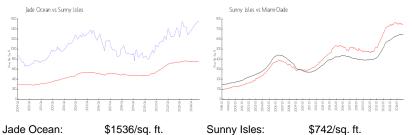

### **Market Information**

Sunny Isles:

| Sunny Isles: | \$7 |
|--------------|-----|
| Miami-Dade:  | \$6 |

\$742/sq. ft.

\$688/sq. ft.