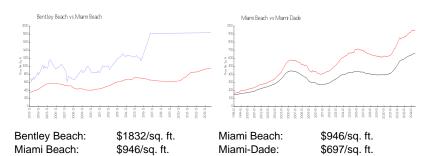

### **Inventory for Sale**

Bentley Beach 4% Miami Beach 4% Miami-Dade 4%

## Avg. Time to Close Over Last 12 Months

Bentley Beach 60 days Miami Beach 101 days Miami-Dade 84 days