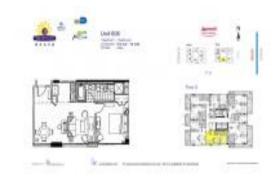

# Unit 606 - Bentley Beach

606 - 101 Ocean Dr, Miami Beach, FL, Miami-Dade 33139

#### **Unit Information**

 MLS Number:
 A11623504

 Status:
 Active

 Size:
 620 Sq ft.

 Bedrooms:
 1

Full Bathrooms:

Half Bathrooms: Parking Spaces:

View: