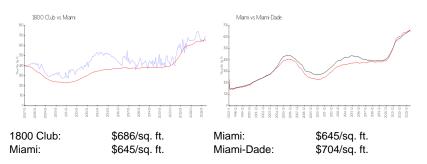

### **Market Information**

# Inventory for Sale

| 1800 Club | 3% |
|-----------|----|
| Miami     | 4% |

# Avg. Time to Close Over Last 12 Months

| 1800 Club  | 27 days |
|------------|---------|
| Miami      | 84 days |
| Miami-Dade | 83 days |