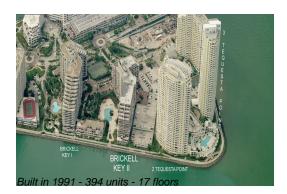

### **Building Information**

| Number of units:                         | 394 |
|------------------------------------------|-----|
| Number of active listings for rent:      | 15  |
| Number of active listings for sale:      | 18  |
| Building inventory for sale:             | 4%  |
| Number of sales over the last 12 months: | 9   |
| Number of sales over the last 6 months:  | 7   |
| Number of sales over the last 3 months:  | 6   |
|                                          |     |

# **Building Association Information**

Brickell Key two Condominium 305.381.7777