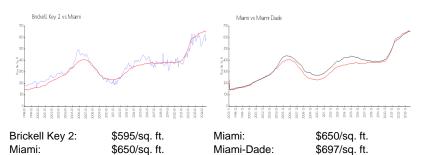

### **Market Information**

#### **Inventory for Sale**

| Brickell Key 2 | 5% |
|----------------|----|
| Miami          | 4% |
| Miami-Dade     | 4% |

# Avg. Time to Close Over Last 12 Months

| Brickell Key 2 | 107 days |
|----------------|----------|
| Miami          | 84 days  |
| Miami-Dade     | 84 days  |