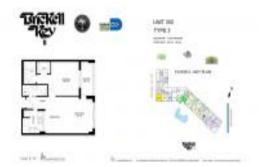

# Unit 300 - Brickell Key 2

300 - 540 Brickell Key Dr, Miami, FL, Miami-Dade 33131

## **Unit Information**

| Status:PendingSize:630 Sq ft.                      | MLS Number:     | A11623609                          |
|----------------------------------------------------|-----------------|------------------------------------|
|                                                    | Status:         | Pending                            |
|                                                    | Size:           | 630 Sq ft.                         |
| Bedrooms: 1                                        | Bedrooms:       | 1                                  |
| Full Bathrooms: 1                                  | Full Bathrooms: | 1                                  |
| Half Bathrooms: 1                                  | Half Bathrooms: | 1                                  |
| Parking Spaces: 1 Space, Assigned Parking, Covered | Parking Spaces: | 1 Space, Assigned Parking, Covered |
| Parking                                            |                 | Parking                            |
| View: Other View                                   | View:           | Other View                         |
| Rental Price: \$2,400                              | Rental Price:   | \$2,400                            |
| List PPSF: \$4                                     | List PPSF:      | \$4                                |
| Valuated Price: \$332,000                          | Valuated Price: | \$332,000                          |
| Valuated PPSF: \$527                               | Valuated PPSF:  | \$527                              |