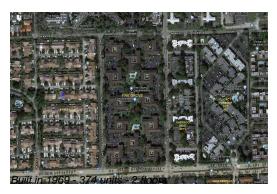

Number of units: 374
Number of active listings for rent: 0
Number of active listings for sale: 4
Building inventory for sale: 1%
Number of sales over the last 12 months: 8
Number of sales over the last 6 months: 5
Number of sales over the last 3 months: 3