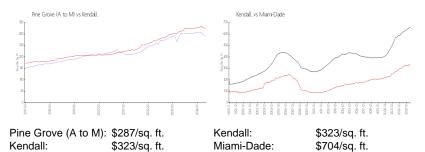

### **Inventory for Sale**

| Pine Grove (A to M) | 1% |
|---------------------|----|
| Kendall             | 1% |
| Miami-Dade          | 3% |