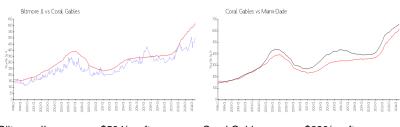

#### **Market Information**

Biltmore II: \$504/sq. ft. Coral Gables: \$620/sq. ft. Coral Gables: \$620/sq. ft. Miami-Dade: \$704/sq. ft.