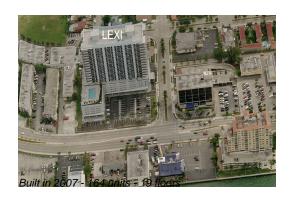

# **Building Information**

| Number of units:                         | 164 |
|------------------------------------------|-----|
| Number of active listings for rent:      | 5   |
| Number of active listings for sale:      | 6   |
| Building inventory for sale:             | 3%  |
| Number of sales over the last 12 months: | 7   |
| Number of sales over the last 6 months:  | 5   |
| Number of sales over the last 3 months:  | 1   |
|                                          |     |