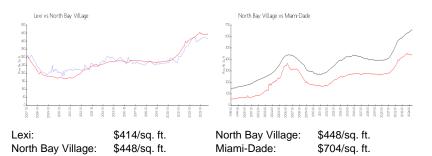

#### **Inventory for Sale**

| Lexi              | 4% |
|-------------------|----|
| North Bay Village | 3% |
| Miami-Dade        | 3% |

### Avg. Time to Close Over Last 12 Months

| Lexi              | 115 days |
|-------------------|----------|
| North Bay Village | 97 days  |
| Miami-Dade        | 83 days  |

Carlina di Internette