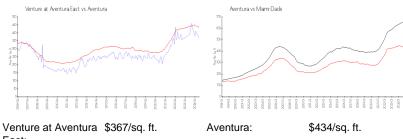

#### Market Information

| East:     |               |             |               |
|-----------|---------------|-------------|---------------|
| Aventura: | \$434/sq. ft. | Miami-Dade: | \$694/sq. ft. |