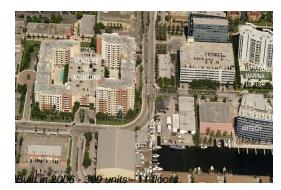

## **Building Information**

| Number of units:                         | 309 |
|------------------------------------------|-----|
| Number of active listings for rent:      | 23  |
| Number of active listings for sale:      | 19  |
| Building inventory for sale:             | 6%  |
| Number of sales over the last 12 months: | 9   |
| Number of sales over the last 6 months:  | 5   |
| Number of sales over the last 3 months:  | 2   |