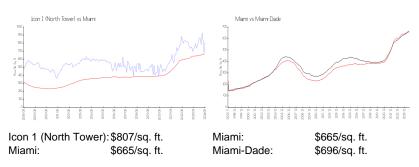

## **Inventory for Sale**

| Icon 1 (North Tower) | 5% |
|----------------------|----|
| Miami                | 4% |
| Miami-Dade           | 4% |

# Avg. Time to Close Over Last 12 Months

| Icon 1 (North Tower) | 92 days |
|----------------------|---------|
| Miami                | 85 days |
| Miami-Dade           | 84 days |