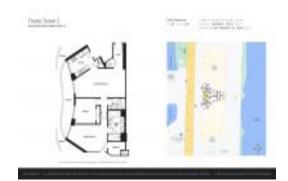

# Unit 1205 - Trump Tower 2

1205 - 15901 Collins Av, Sunny Isles, FL, Miami-Dade 33160

#### **Unit Information**

 MLS Number:
 A11623687

 Status:
 Active

 Size:
 1,435 Sq ft.

Bedrooms: 2
Full Bathrooms: 2
Half Bathrooms:

Parking Spaces: 2 Spaces, Valet Parking View: Intracoastal View

 Rental Price:
 \$5,495