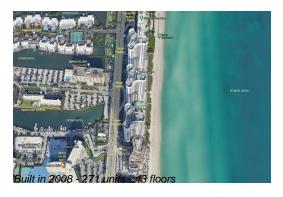

# **Building Information**

Number of units: 271
Number of active listings for rent: 28
Number of active listings for sale: 9
Building inventory for sale: 3%
Number of sales over the last 12 months: 10
Number of sales over the last 6 months: 8
Number of sales over the last 3 months: 2