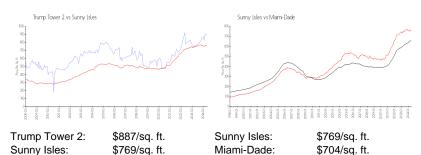

## **Inventory for Sale**

Trump Tower 2 3% Sunny Isles 5% Miami-Dade 3%

### Avg. Time to Close Over Last 12 Months

Trump Tower 2 130 days Sunny Isles 116 days Miami-Dade 83 days