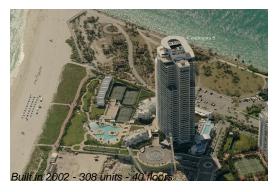

# **Unit 1906 - Continuum I (South Tower)**

1906 - 100 S Pointe Dr, Miami Beach, FL, Miami-Dade 33139

### **Building Information**

Number of units: 308
Number of active listings for rent: 28
Number of active listings for sale: 11
Building inventory for sale: 3%
Number of sales over the last 12 months: 12
Number of sales over the last 6 months: 9
Number of sales over the last 3 months: 5