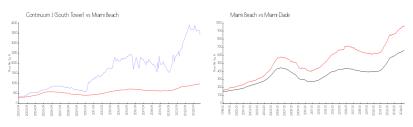

#### **Market Information**

Continuum I (South \$3417/sq. ft. Miami Beach: \$954/sq. ft. Tower):

Miami Beach: \$954/sq. ft. Miami-Dade: \$704/sq. ft.