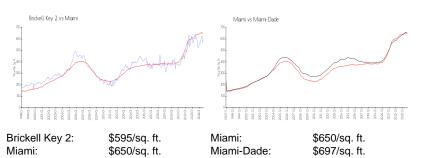

|
|                                 |                                   |

The above valuated price is a baseline figure that does not take into account any specific renovation, upgrade, split, merge, or deterioration of the unit.

#### **Building Information**

| Number of units:                         | 394 |
|------------------------------------------|-----|
| Number of active listings for rent:      | 15  |
| Number of active listings for sale:      |     |
| Building inventory for sale:             |     |
| Number of sales over the last 12 months: | 9   |
| Number of sales over the last 6 months:  | 7   |
| Number of sales over the last 3 months:  | 6   |

### **Building Association Information**

Brickell Key two Condominium 305.381.7777

#### **Market Information**





## Avg. Time to Close Over Last 12 Months

| Brickell Key 2 | 107 days |
|----------------|----------|
| Miami          | 84 days  |
| Miami-Dade     | 84 days  |