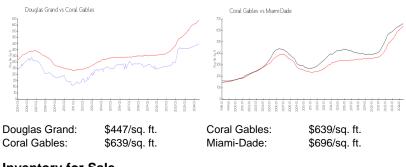

## **Market Information**

### **Inventory for Sale**

| Douglas Grand | 1% |
|---------------|----|
| Coral Gables  | 3% |
| Miami-Dade    | 4% |