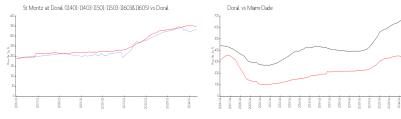

# Unit 11605 NW 89th St # 105 - St Moritz at Doral (11401-11403-11501-11503-11603&11605)

11605 NW 89th St # 105 - 11605 NW 89 St, Doral, FL, Miami-Dade 33178

### **Unit Information**

 MLS Number:
 A11623805

 Status:
 Active

 Size:
 1,207 Sq ft.

Bedrooms: 3 Full Bathrooms: 2

Half Bathrooms: Parking Spaces:

View:

Rental Price: \$3,000 List PPSF: \$2