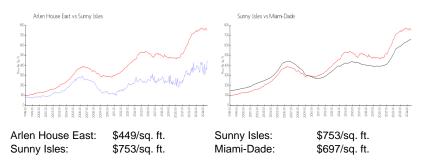

## **Market Information**

#### **Inventory for Sale**

| Arlen House East | 5% |
|------------------|----|
| Sunny Isles      | 6% |
| Miami-Dade       | 4% |

### Avg. Time to Close Over Last 12 Months

| Arlen House East | 92 days  |
|------------------|----------|
| Sunny Isles      | 114 days |
| Miami-Dade       | 84 days  |

Print Street Liter