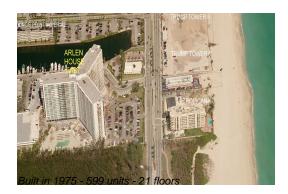

# Unit 2103 - Arlen House East

2103 - 100 Bayview Dr, Sunny Isles, FL, Miami-Dade 33160

### **Building Information**

| Number of units:                         | 599 |
|------------------------------------------|-----|
| Number of active listings for rent:      | 25  |
| Number of active listings for sale:      | 27  |
| Building inventory for sale:             | 4%  |
| Number of sales over the last 12 months: | 19  |
| Number of sales over the last 6 months:  | 8   |
| Number of sales over the last 3 months:  | 4   |