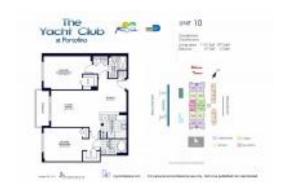

#### **Unit Information**

MLS Number: A11623831
Status: Active
Size: 1,090 Sq ft.

Bedrooms: 2 Full Bathrooms: 2

Half Bathrooms:

Parking Spaces: 1 Space, Guest Parking, Valet Parking

View: Bay,Ocean View,Water View