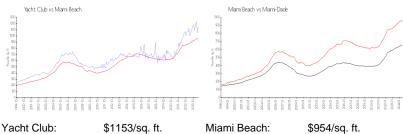

### **Market Information**

Yacht Club: \$1153/sq. ft. Miami Beach: \$954/sq. ft. Miami Beach: \$704/sq. ft. S704/sq. ft.