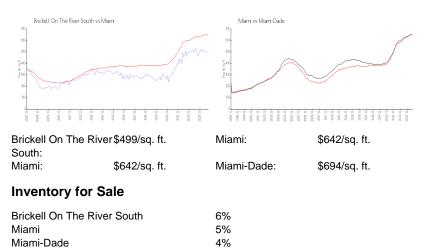

00<br>\$563   |

The above valuated price is a baseline figure that does not take into account any specific renovation, upgrade, split, merge, or deterioration of the unit.

## **Building Information**

| Number of units:                         | 327 |
|------------------------------------------|-----|
| Number of active listings for rent:      |     |
| Number of active listings for sale:      |     |
| Building inventory for sale:             |     |
| Number of sales over the last 12 months: | 13  |
| Number of sales over the last 6 months:  | 4   |
| Number of sales over the last 3 months:  | 2   |

## **Building Association Information**

Brickell on the River South Tower Condo Association & Management Office 41 SE 5 ST Miami FL 33131 Phone: 305.579.50044

## **Market Information**



## Avg. Time to Close Over Last 12 Months

| Brickell On The River South | 52 days |
|-----------------------------|---------|
| Miami                       | 85 days |
| Miami-Dade                  | 85 days |