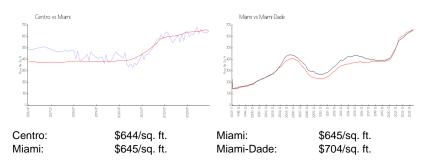

## **Market Information**

#### **Inventory for Sale**

| Centro     | 8% |
|------------|----|
| Miami      | 4% |
| Miami-Dade | 3% |

## Avg. Time to Close Over Last 12 Months

| Centro     | 108 days |
|------------|----------|
| Miami      | 84 days  |
| Miami-Dade | 83 days  |