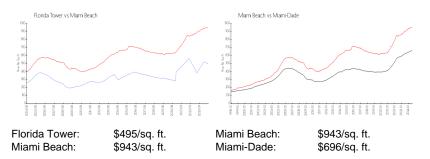

## **Market Information**

#### **Inventory for Sale**

| Florida Tower | 2% |
|---------------|----|
| Miami Beach   | 4% |
| Miami-Dade    | 4% |

### Avg. Time to Close Over Last 12 Months

| Florida Tower | 99 days  |
|---------------|----------|
| Miami Beach   | 100 days |
| Miami-Dade    | 85 days  |

FLORIDA TOWER ADDRESS

14 1 1055 - 100