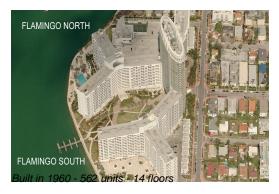

## **Building Information**

Number of units: 562
Number of active listings for rent: 115
Number of active listings for sale: 18
Building inventory for sale: 3%
Number of sales over the last 12 months: 17
Number of sales over the last 6 months: 5
Number of sales over the last 3 months: 0

# **Building Association Information**

Flamingo South Beach 1500 Bay Rd, Miami Beach, FL 33139 (305) 532 7583