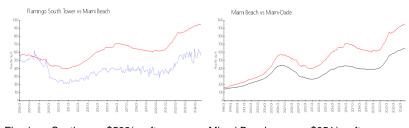

## **Market Information**

Flamingo South \$562/sq. ft. Miami Beach: \$951/sq. ft.

Tower:

Miami Beach: \$951/sq. ft. Miami-Dade: \$694/sq. ft.

### **Inventory for Sale**

Flamingo South Tower 3% Miami Beach 5% Miami-Dade 4%

## Avg. Time to Close Over Last 12 Months

Flamingo South Tower 151 days Miami Beach 102 days Miami-Dade 87 days