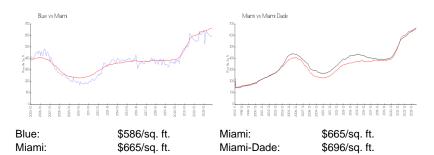

# **Market Information**

# **Inventory for Sale**

Blue 7% Miami 4% Miami-Dade 4%

# Avg. Time to Close Over Last 12 Months

Blue 41 days Miami 85 days Miami-Dade 84 days