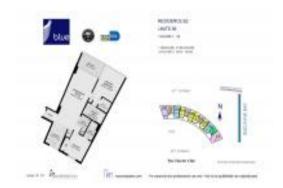

# Unit 1209 - Blue

1209 - 601 NE 36 St, Miami, FL, Miami-Dade 33137

#### **Unit Information**

View:

 MLS Number:
 A11624065

 Status:
 Active

 Size:
 1,158 Sq ft.

Bedrooms: 2 Full Bathrooms: 2 Half Bathrooms: 1

Parking Spaces: 1 Space, Assigned Parking, Parking

Garage, Valet Parking Bay, Water View