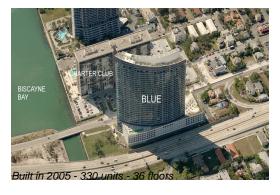

# **Building Information**

Number of units: 330
Number of active listings for rent: 8
Number of active listings for sale: 22
Building inventory for sale: 6%
Number of sales over the last 12 months: 14
Number of sales over the last 6 months: 5
Number of sales over the last 3 months: 4