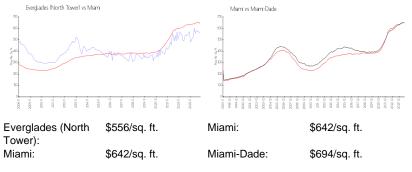

## **Inventory for Sale**

| Everglades (North Tower) | 5% |
|--------------------------|----|
| Miami                    | 5% |
| Miami-Dade               | 4% |