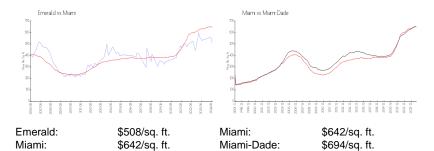

1

 View:
 Bay

 Rental Price:
 \$3,450

 List PPSF:
 \$4

 Valuated Price:
 \$438,000

 Valuated PPSF:
 \$540

The above valuated price is a baseline figure that does not take into account any specific renovation, upgrade, split, merge, or deterioration of the unit.