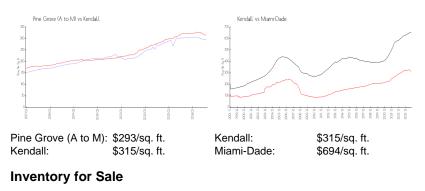

#### **Market Information**

| Pine Grove (A to M) | 1% |
|---------------------|----|
| Kendall             | 1% |
| Miami-Dade          | 4% |