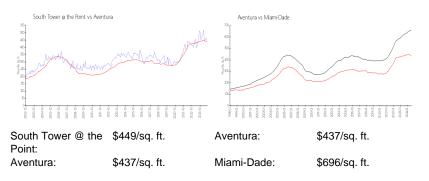

## **Inventory for Sale**

| South Tower @ the Point | 4% |
|-------------------------|----|
| Aventura                | 6% |
| Miami-Dade              | 4% |

Avg. Time to Close Over Last 12 Months

South Tower @ the Point Aventura Miami-Dade 98 days 98 days 84 days