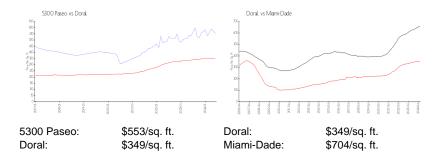

### **Inventory for Sale**

 5300 Paseo
 7%

 Doral
 2%

 Miami-Dade
 3%

### Avg. Time to Close Over Last 12 Months

 5300 Paseo
 61 days

 Doral
 50 days

 Miami-Dade
 83 days