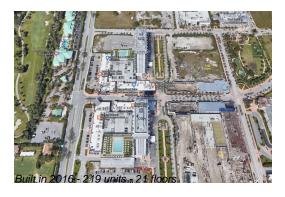

## **Building Information**

Number of units: 219
Number of active listings for rent: 0
Number of active listings for sale: 16
Building inventory for sale: 7%
Number of sales over the last 12 months: 11
Number of sales over the last 6 months: 4
Number of sales over the last 3 months: 2