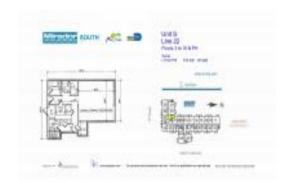

# Unit 1422 - Mirador South

1422 - 1000 West Av, Miami Beach, FL, Miami-Dade 33139

#### **Unit Information**

 MLS Number:
 A11624164

 Status:
 Active

 Size:
 619 Sq ft.

Bedrooms:

Full Bathrooms:

Half Bathrooms:

Parking Spaces: Valet Parking

View: Bay,Pool Area View,Water View

 Rental Price:
 \$2,350

 List PPSF:
 \$4

 Valuated Price:
 \$384,000

 Valuated PPSF:
 \$620

The above valuated price is a baseline figure that does not take into account any specific renovation, upgrade, split, merge, or deterioration of the unit.