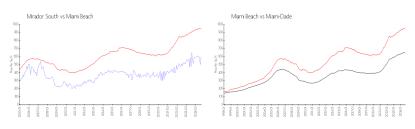

### **Market Information**

Mirador South: \$595/sq. ft. Miami Beach: \$951/sq. ft. Miami Beach: \$951/sq. ft. Miami-Dade: \$694/sq. ft.