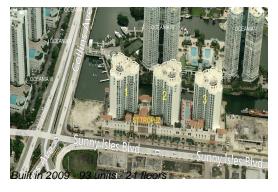

## **Building Information**

Number of units: 93
Number of active listings for rent: 8
Number of active listings for sale: 16
Building inventory for sale: 17%
Number of sales over the last 12 months: 1
Number of sales over the last 6 months: 1
Number of sales over the last 3 months: 0

# **Building Association Information**

St. Tropez Condominiums 330 Sunny Isles Blvd Sunny Isles Beach, FL 33160

Tel: 305-692-8500 fax: 305-692-8501

http://csisttropez.com/sttropezmaster/outside\_home.asp