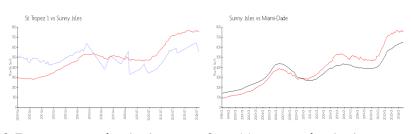

#### **Market Information**

 St Tropez 1:
 \$560/sq. ft.
 Sunny Isles:
 \$757/sq. ft.

 Sunny Isles:
 \$757/sq. ft.
 Miami-Dade:
 \$694/sq. ft.

## **Inventory for Sale**

 St Tropez 1
 17%

 Sunny Isles
 7%

 Miami-Dade
 4%

# Avg. Time to Close Over Last 12 Months

St Tropez 1 109 days Sunny Isles 113 days Miami-Dade 85 days