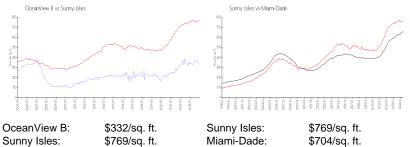

#### **Market Information**

#### **Inventory for Sale**

| OceanView B | 5% |
|-------------|----|
| Sunny Isles | 5% |
| Miami-Dade  | 3% |